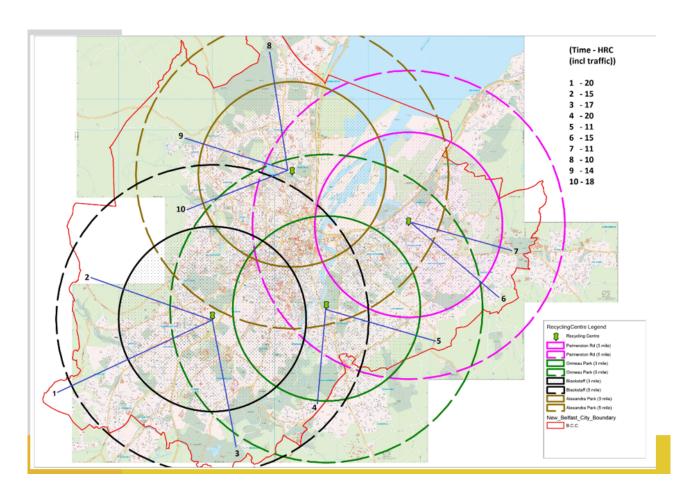

2<br>(5)                     | 4.5<br>(12)                  |
| 6       | CA Site -<br>Springfield<br>Rd | 3<br>(12)                      | 2.8<br>(7)                 | 3<br>(14)       | 6.5<br>(16)                 | 1.2<br>(5)              |                                | 4.2<br>(17)                  |
| <b></b> | CA Site -<br>Cregagh Road      | 4.2<br>(13)                    | 6<br>(17)                  | 1.6<br>(5)      | 2.7<br>(8)                  | 4.5<br>(12)             | 4.2<br>(17)                    |                              |

Mileages from 'AA Route Planner'
Times in minutes shown in brackets ( )

Using the quickest and easiest (but not necessarily the shortest) route, based on average off-peak driving conditions.

## Appendix 2 (cont) – Journey Times from Outer City